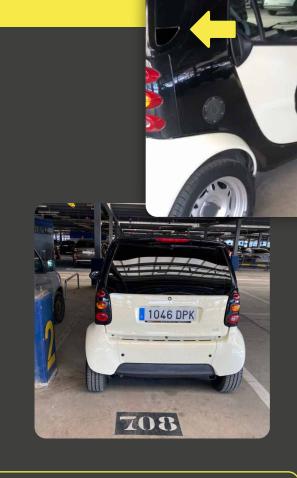

## How to return the car at Valencia Airport:

To return the car, clients must drive in to Parking public 1 (P1), opposite to the terminal on the 2<sup>nd</sup> floor which is the blue one. You can park the car around the place n° 759. Opposite to it, on number 708 you will see a SMART, with number 1 on the door, where you have to drop the parking ticket and the car keys in one of the two holes which are next to the back lights.