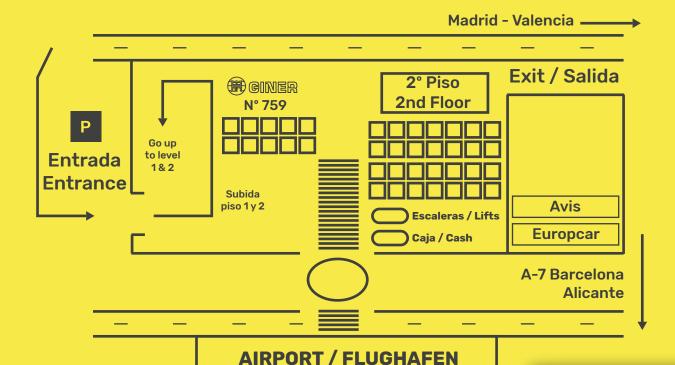

## How to return the car at Valencia Airport:

To return the car, clients must drive in to Parking public 1 (P1), opposite to the terminal on the 2<sup>nd</sup> floor which is the blue one. You can park the car around the place n° 759. Opposite to it, on number 708 you will see a SMART, with number 1 on the door, where you have to drop the parking ticket and the car keys in one of the two holes which are next to the back lights.